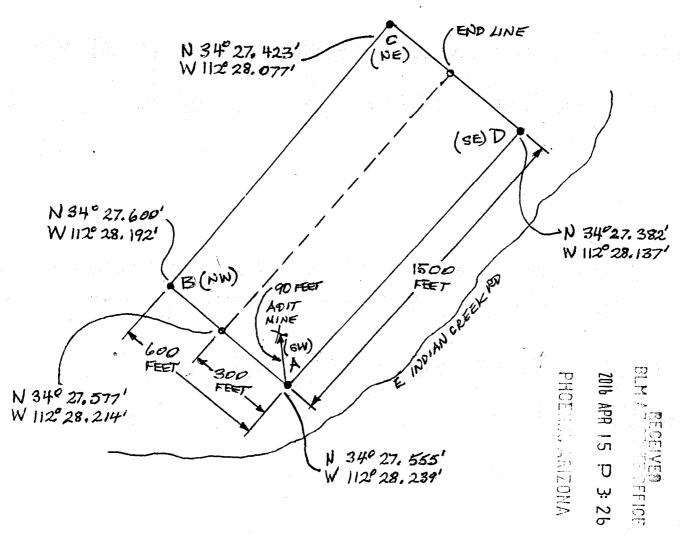

AMC435502 is not described with a metes and bounds description. The claim cannot be accurately plotted with the land description given.

In accordance with 43 CFR 3832.12 a lode claim must be described by metes and bounds and include a tie to a permanent monument such as a section quarter corner monument. All claim descriptions must include state, meridian, township, range, section and by aliquot part to the quarter section.

An amendment must be filed for each claim listed above to correct the defects identified. There is a \$10 BLM processing fee for each amendment. The amendments must be received by BLM within 30 days of your receipt of this notice. If the amendments are not received within the 30 day timeframe the mining claims will be declared null and void.