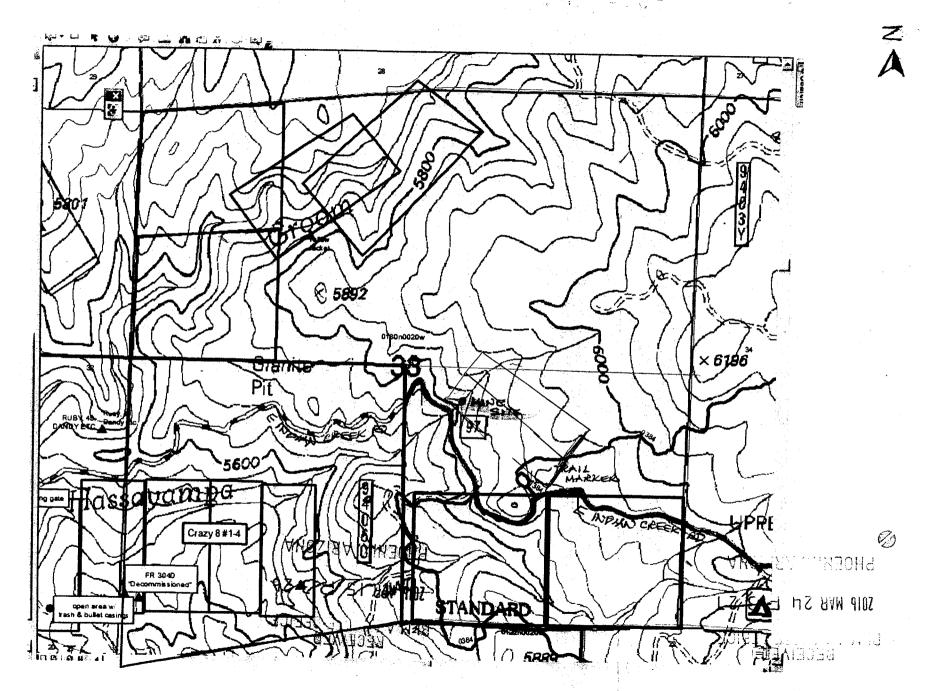

AMC435502 is not described with a metes and bounds description. The claim cannot be accurately plotted with the land description given.

In accordance with 43 CFR 3832.12 a lode claim must be described by metes and bounds and include a tie to a permanent monument such as a section quarter corner monument. All claim descriptions must include state, meridian, township, range, section and by aliquot part to the quarter section.