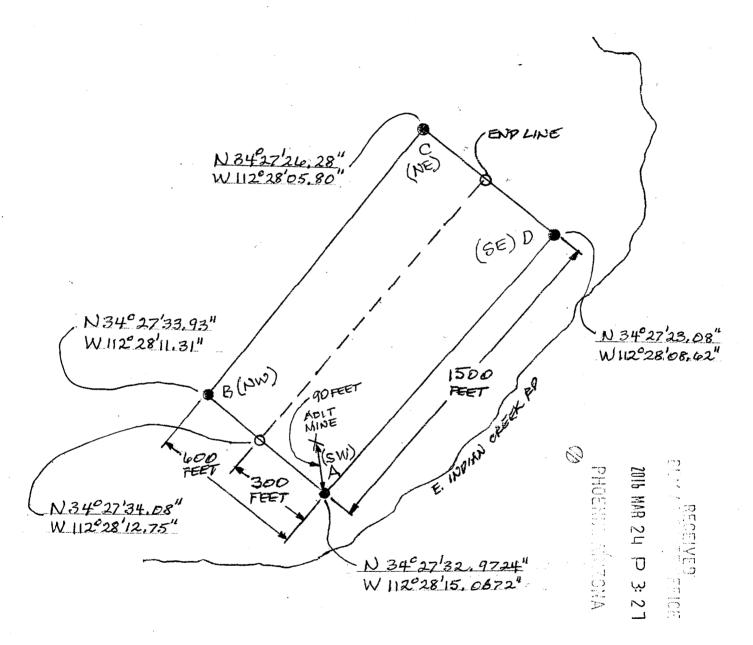

AMC435502 is not described with a metes and bounds description. The claim cannot be accurately plotted with the land description given.

In accordance with 43 CFR 3832.12 a lode claim must be described by metes and bounds and include a tie to a permanent monument such as a section quarter corner monument. All claim descriptions must include state, meridian, township, range, section and by aliquot part to the quarter section.