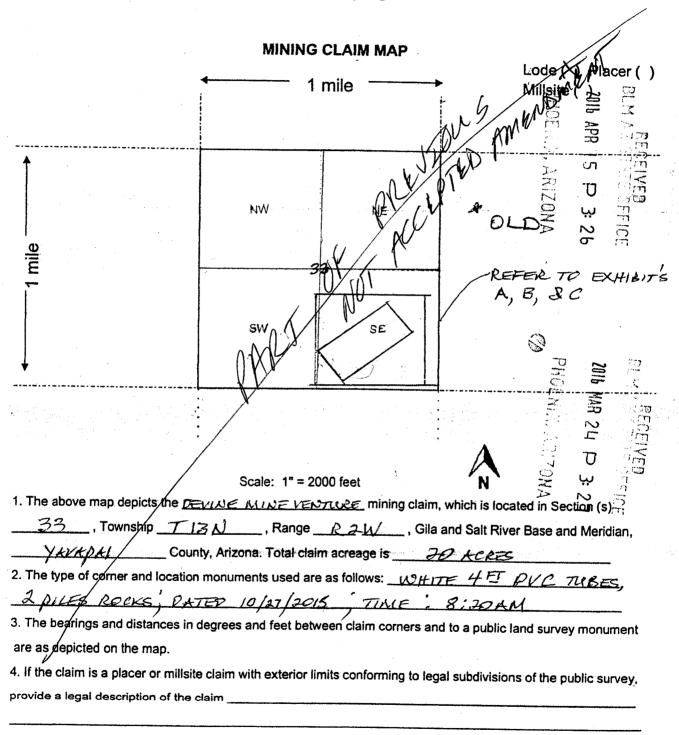

AMC435502 is not described with a metes and bounds description. The claim cannot be accurately plotted with the land description given.

In accordance with 43 CFR 3832.12 a lode claim must be described by metes and bounds and include a tie to a permanent monument such as a section quarter corner monument. All claim descriptions must include state, meridian, township, range, section and by aliquot part to the quarter section.

An amendment must be filed for each claim listed above to correct the defects identified. There is a \$10 BLM processing fee for each amendment. The amendments must be received by BLM within 30 days of your receipt of this notice. If the amendments are not received within the 30 day timeframe the mining claims will be declared null and void.