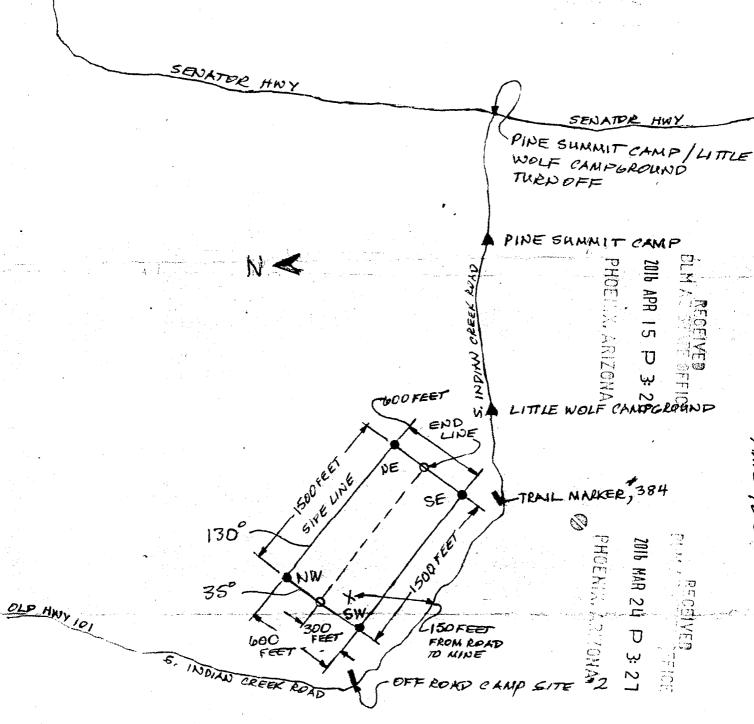

AMC435502 is not described with a metes and bounds description. The claim cannot be accurately plotted with the land description given.

In accordance with 43 CFR 3832.12 a lode claim must be described by metes and bounds and include a tie to a permanent monument such as a section quarter corner monument. All claim descriptions must include state, meridian, township, range, section and by aliquot part to the quarter section.