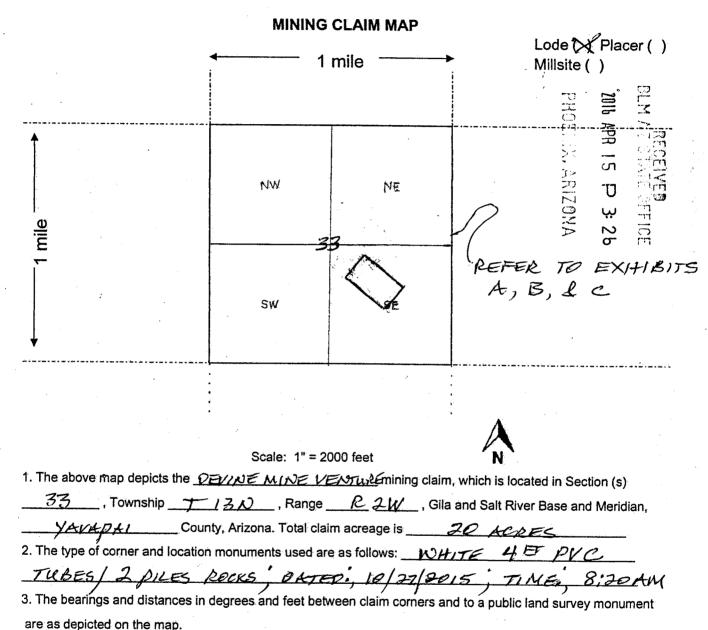

AMC435502 is not described with a metes and bounds description. The claim cannot be accurately plotted with the land description given.

In accordance with 43 CFR 3832.12 a lode claim must be described by metes and bounds and include a tie to a permanent monument such as a section quarter corner monument. All claim descriptions must include state, meridian, township, range, section and by aliquot part to the quarter section.