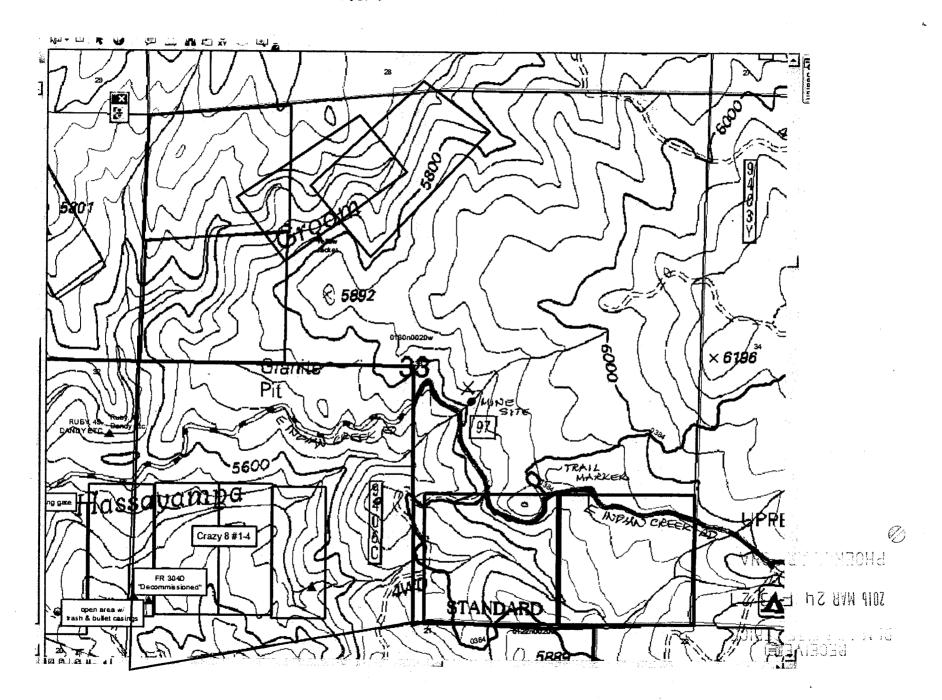

AMC435502 is not described with a metes and bounds description. The claim cannot be accurately plotted with the land description given.

In accordance with 43 CFR 3832.12 a lode claim must be described by metes and bounds and include a tie to a permanent monument such as a section quarter corner monument. All claim descriptions must include state, meridian, township, range, section and by aliquot part to the quarter section.