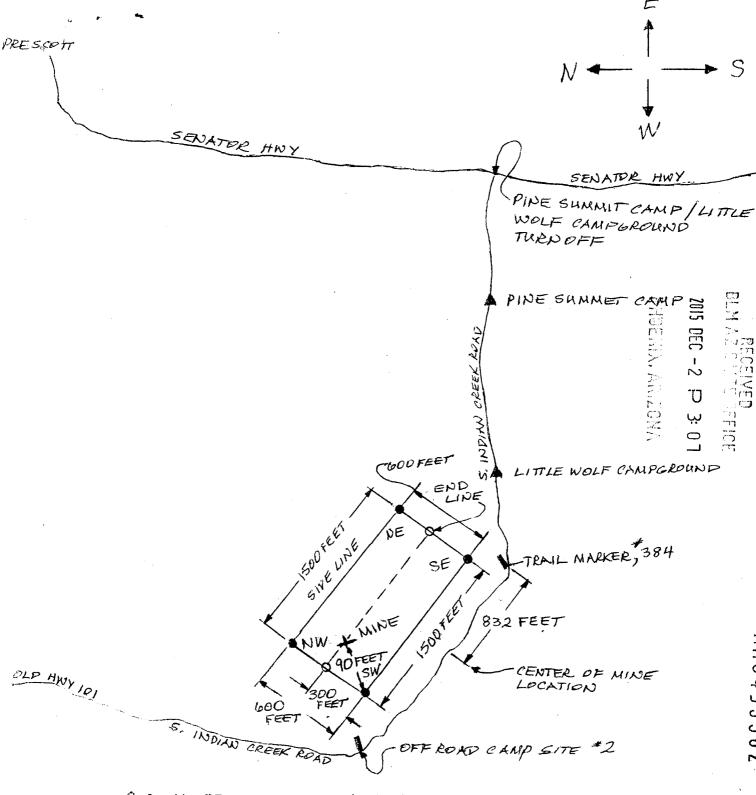

AMC435502 is not described with a metes and bounds description. The claim cannot be accurately plotted with the land description given.

In accordance with 43 CFR 3832.12 a lode claim must be described by metes and bounds and include a tie to a permanent monument such as a section quarter corner monument. All claim descriptions must include state, meridian, township, range, section and by aliquot part to the quarter section.